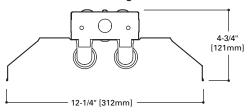

#### IC9232 Industrial Worklight

### ORDERING INFORMATION (2)

| Catalog<br>Number             | Description                                                                                                                                                 | Lamp                             | Shipping<br>Wt. |
|-------------------------------|-------------------------------------------------------------------------------------------------------------------------------------------------------------|----------------------------------|-----------------|
| SHOPLIGHT - 9240              | 2 Lamp, 48" Shoplight  • Magnetic Ballast, Start Temp – 50°F  • 6" Reflector  • 5 ft. Cord  • No Pull Chain  • (2) S-hook 12" Chains  • Pre-assembled       | (2) 40W T12 Lamps (not included) | 6.42 lbs.       |
| WORKLIGHT - 9232              | 2 Lamp, 48" Worklight  • Electronic Ballast, Start Temp – 0'F  • 7" Reflector  • 5 ft. Cord  • Pull Chain  • (2) S-hook 12" Chains  • Pre-assembled         | (2) 32W T8 Lamps (not included)  | 7.9 lbs.        |
| INDUSTRIAL WORKLIGHT - IC9232 | 2 Lamp, 48" Industrial Worklight  Electronic Ballast, Start Temp – 0'F  12" Reflector  8 ft. Cord  Pull Chain  (2) S-hook 18" Chains  Some assemby required | (2) 32W T8 Lamps (not included)  | 12 lbs.         |